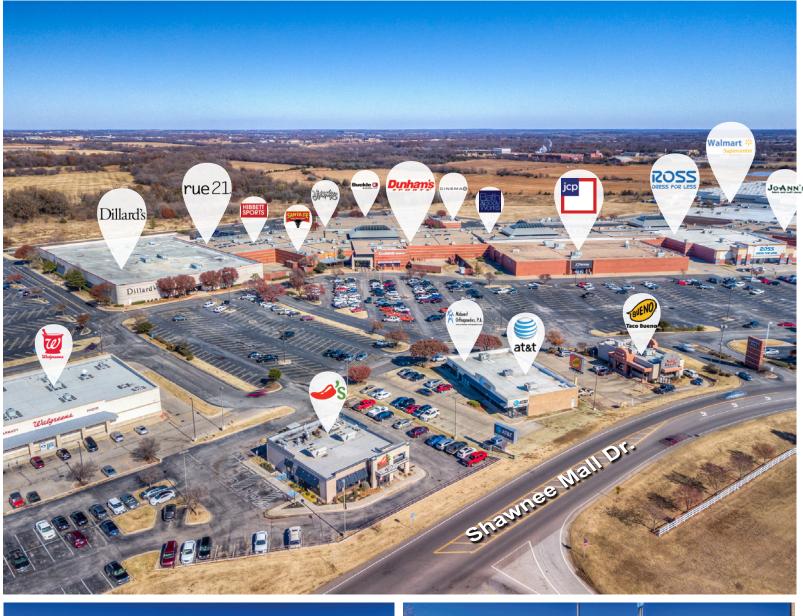

### HIGHLIGHTS

- Shawnee Mall is a 455,420sf shopping mall located along I-40 in Shawnee, OK with major anchors such as Dillard's, JCPenney, Kohl's, AMC Theaters and Dunham's Sports. It is also situated next door to the area's Walmart Supercenter. Other notable retailers in the shopping center include Ross, Bath & Body Works, Shoe Dept., The Buckle, Buffalo Wild Wings, Jo-Ann Fabrics, The Garage Burgers and Beer, Panda Express, Chili's and Walgreens.
- Shawnee is approximately 35 minutes East of Oklahoma City, OK and has added over 300,000sf of new national and regional retail in the last 5 years. The City has multiple major interstate expansions in the area. The regional draw from far East and Southeast contributes to the great success of many retailers."
- Shawnee is home to Oklahoma Baptist University. OBU has 1,979 students and was ranked "Top 10 Regional College in the West" by U.S. News and World Report, for 28 consecutive years.
- Business tax rates are among the lowest in the nation.
- Shawnee property values have increased 41% in the last 10 years
- Sales tax collections for Pottawatomie County increased by 49% in the last 5 years