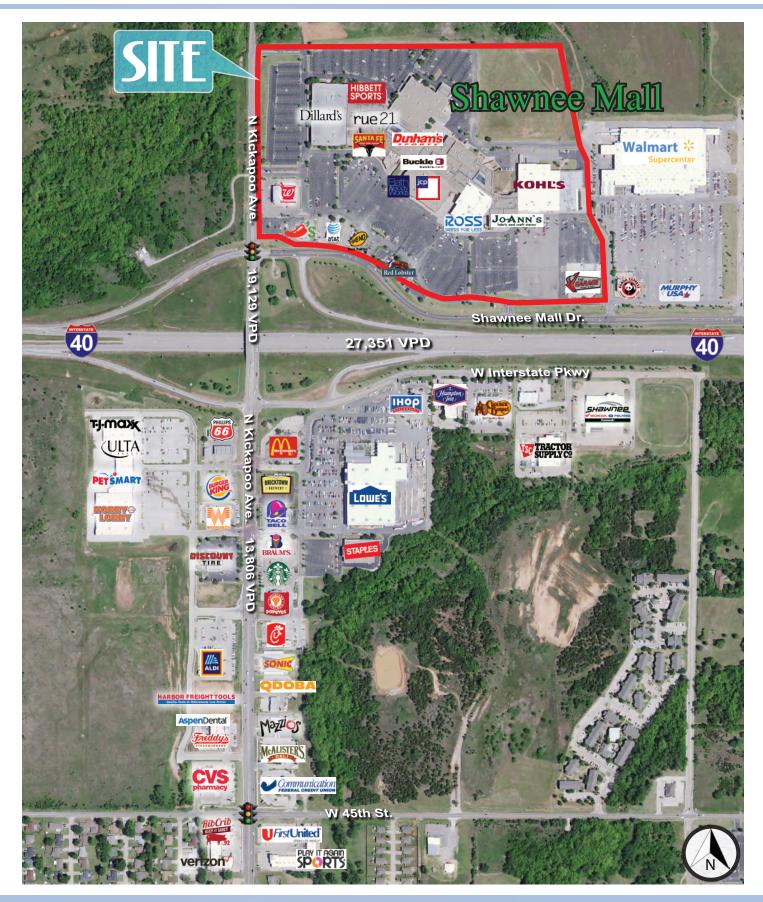

### HIGHLIGHTS

- Shawnee Mall is a 455,420sf shopping mall located along I-40 in Shawnee, OK with major anchors such as Dillard's, JCPenney, Kohl's, AMC Theaters and Dunham's Sports. It is also situated next door to the area's Walmart Supercenter. Other notable retailers in the shopping center include Ross, Bath & Body Works, Shoe Dept., The Buckle, Buffalo Wild Wings, Jo-Ann Fabrics, The Garage Burgers and Beer, Panda Express, Chili's and Walgreens.
- Shawnee is approximately 35 minutes East of Oklahoma City, OK and has added over 300,000sf of new national and regional retail in the last 5 years. The City has multiple major interstate expansions in the area. The regional draw from far East and Southeast contributes to the great success of many retailers."
- Shawnee is home to Oklahoma Baptist University. OBU has 1,979 students and was ranked "Top 10 Regional College in the West" by U.S. News and World Report, for 28 consecutive years.
- Business tax rates are among the lowest in the nation.
- Shawnee property values have increased 41% in the last 10 years
- Sales tax collections for Pottawatomie County increased by 49% in the last 5 years

### **DAILY TRAFFIC COUNTS**

**KICKAPOO STREET** 19,129 VPD

**INTERSTATE 40** 27,351 VPD

This information has been obtained from sources believed reliable. We have not Inis information has been obtained from sources believed reliable, we have not verified it and make no guarantee, warranty or representation about it. Any projections, opinions, assumptions or estimates used are for example only and do not represent the current or future performance of the property. You and your advisors should conduct a careful, independent investigation of the property to determine to your satisfaction the suitability of the property for your needs.