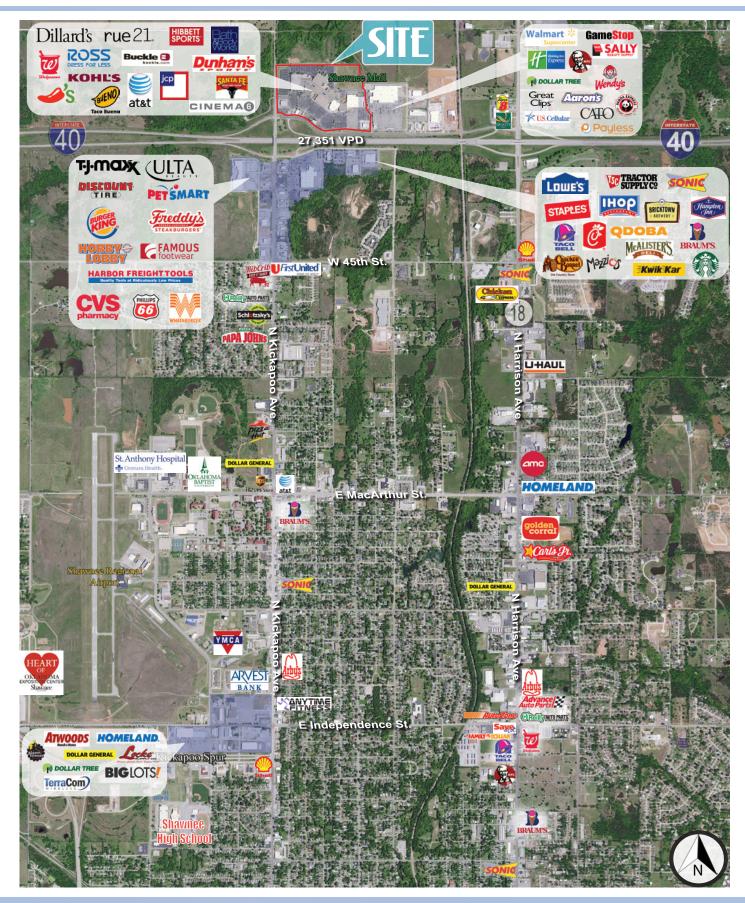

### HIGHLIGHTS

- Shawnee Mall is a 455,420sf shopping mall located along I-40 in Shawnee, OK with major anchors such as Dillard's, JCPenney, Kohl's, AMC Theaters and Dunham's Sports. It is also situated next door to the area's Walmart Supercenter. Other notable retailers in the shopping center include Ross, Bath & Body Works, Shoe Dept., The Buckle, Buffalo Wild Wings, Jo-Ann Fabrics, The Garage Burgers and Beer, Panda Express, Chili's and Walgreens.
- Shawnee is approximately 35 minutes East of Oklahoma City, OK and has added over 300,000sf of new national and regional retail in the last 5 years. The City has multiple major interstate expansions in the area. The regional draw from far East and Southeast contributes to the great success of many retailers."
- Shawnee is home to Oklahoma Baptist University. OBU has 1,979 students and was ranked "Top 10 Regional College in the West" by U.S. News and World Report, for 28 consecutive years.
- Business tax rates are among the lowest in the nation.
- Shawnee property values have increased 41% in the last 10 years
- Sales tax collections for Pottawatomie County increased by 49% in the last 5 years

### **DAILY TRAFFIC COUNTS**

**KICKAPOO STREET** 19,129 VPD

**INTERSTATE 40** 27,351 VPD

This information has been obtained from sources believed reliable. We have not Inis information has been obtained from sources believed reliable, we have not verified it and make no guarantee, warranty or representation about it. Any projections, opinions, assumptions or estimates used are for example only and do not represent the current or future performance of the property. You and your advisors should conduct a careful, independent investigation of the property to determine to your satisfaction the suitability of the property for your needs.