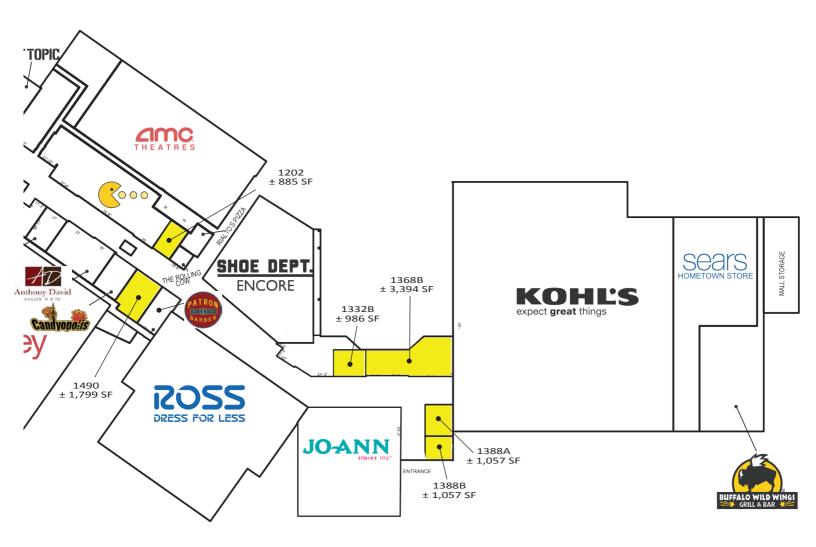

#### Anthony Johnson

505.346.0019 aj@pegasusgroupnm.com Alaina McGlothlin Boren, CCIM 405.204.1088 alaina@pegasusretailok.com

|  | Available |            |
|--|-----------|------------|
|  | 1202      | ± 885 SF   |
|  | 1332B     | ± 986 SF   |
|  | 1388A     | ± 1,057 SF |
|  | 1388B     | ± 1,057 SF |
|  | 1490      | ± 1,799 SF |
|  | 1368B     | ± 3,394 SF |
|  | 1         |            |