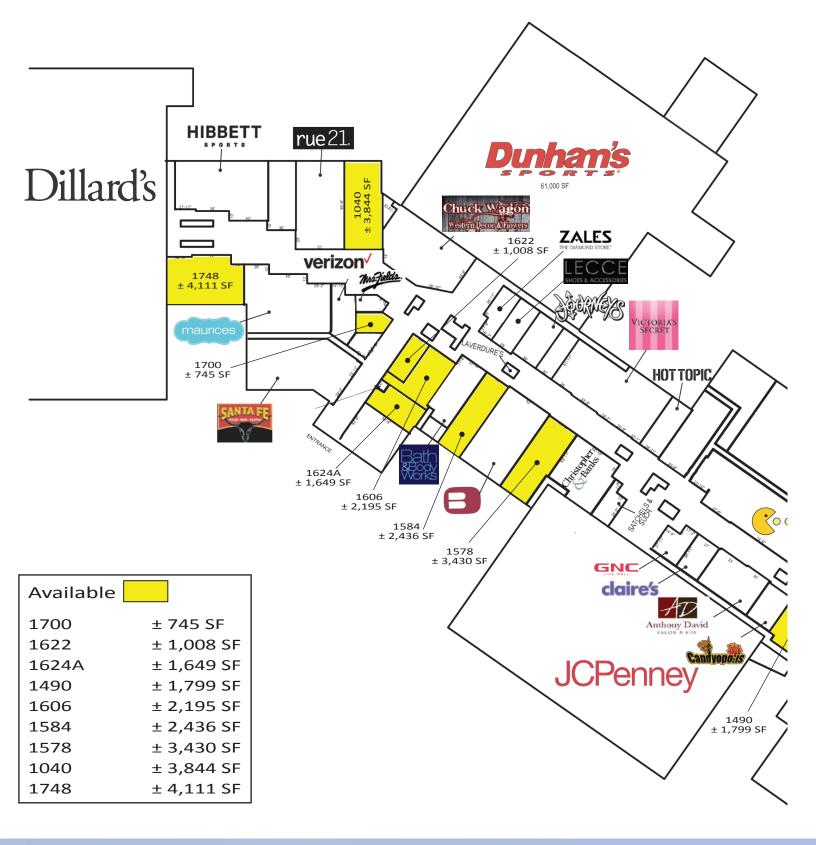

### HIGHLIGHTS

- Shawnee Mall is a 455,420sf shopping mall located along I-40 in Shawnee, OK with major anchors such as Dillard's, JCPenney, Kohl's, AMC Theaters and Dunham's Sports. It is also situated next door to the area's Walmart Supercenter. Other notable retailers in the shopping center include Ross, Bath & Body Works, Shoe Dept., The Buckle, Buffalo Wild Wings, Jo-Ann Fabrics, The Garage Burgers and Beer, Panda Express, Chili's and Walgreens.
- Shawnee is approximately 35 minutes East of Oklahoma City, OK and has added over 300,000sf of new national and regional retail in the last 5 years. The City has multiple major interstate expansions in the area. The regional draw from far East and Southeast contributes to the great success of many retailers."
- Shawnee is home to Oklahoma Baptist University. OBU has 1,979 students and was ranked "Top 10 Regional College in the West" by U.S. News and World Report, for 28 consecutive years.
- Business tax rates are among the lowest in the nation.
- Shawnee property values have increased 41% in the last 10 years
- Sales tax collections for Pottawatomie County increased by 49% in the last 5 years