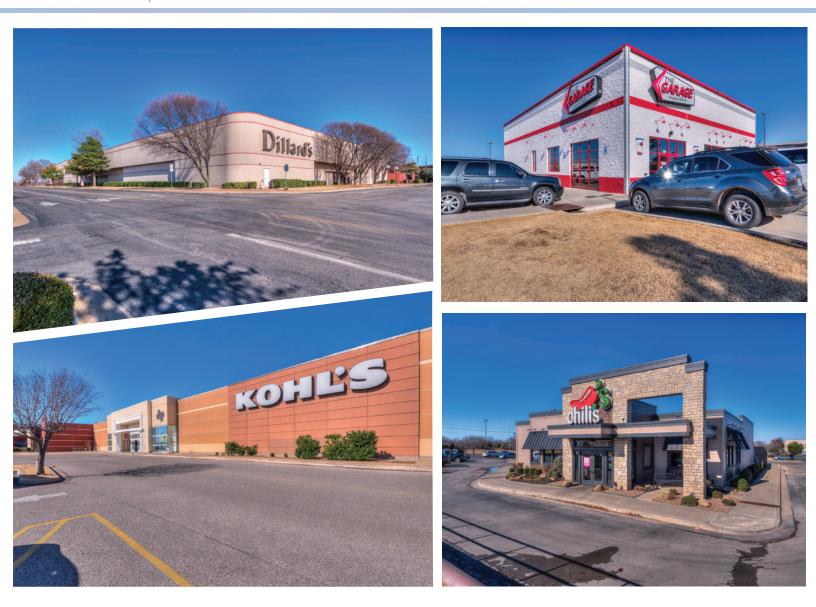

### HIGHLIGHTS

- Shawnee Mall is a 455,420sf shopping mall located along I-40 in Shawnee, OK with major anchors such as Dillard's, JCPenney, Kohl's, AMC Theaters and Dunham's Sports. It is also situated next door to the area's Walmart Supercenter. Other notable retailers in the shopping center include Ross, Bath & Body Works, Shoe Dept., The Buckle, Buffalo Wild Wings, Jo-Ann Fabrics, The Garage Burgers and Beer, Panda Express, Chili's and Walgreens.
- Shawnee is approximately 35 minutes East of Oklahoma City, OK and has added over 300,000sf of new national and regional retail in the last 5 years. The City has multiple major interstate expansions in the area. The regional draw from far East and Southeast contributes to the great success of many retailers."
- Shawnee is home to Oklahoma Baptist University. OBU has 1,979 students and was ranked "Top 10 Regional College in the West" by U.S. News and World Report, for 28 consecutive years.
- Business tax rates are among the lowest in the nation.
- Shawnee property values have increased 41% in the last 10 years
- Sales tax collections for Pottawatomie County increased by 49% in the last 5 years